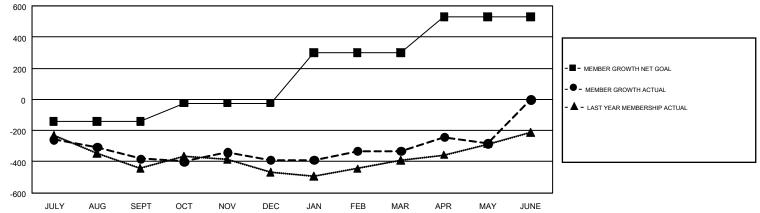

## GMT: CHRIS LEWIS

REPORT DOES NOT INCLUDE CLUBS IN UNDISTRICTED AREAS.

| Clubs                 |               |           |               | Members               |                           |                         |                                                    |  |
|-----------------------|---------------|-----------|---------------|-----------------------|---------------------------|-------------------------|----------------------------------------------------|--|
| RESULTS FOR 2017-2018 |               |           |               | RESULTS FOR 2017-2018 |                           |                         |                                                    |  |
| QUARTER               | NEW CLUB GOAL | NEW CLUBS | DROPPED CLUBS | QUARTER               | MEMBER GROWTH NET<br>GOAL | MEMBER GROWTH<br>ACTUAL | DROPPED<br>MEMBERS ACTUAL<br>(including transfers) |  |
| JULY/AUG/SEPT         | 2             | 0         | 1             | JULY/AUG/SEPT         | -140                      | 275                     | 586                                                |  |
| OCT/NOV/DEC           | 3             | 2         | 5             | OCT/NOV/DEC           | 116                       | 644                     | 596                                                |  |
| JAN/FEB/MAR           | 8             | 1         | 1             | JAN/FEB/MAR           | 323                       | 551                     | 433                                                |  |
| APR/MAY/JUNE          | 7             | 2         | 0             | APR/MAY/JUNE          | 231                       | 449                     | 372                                                |  |