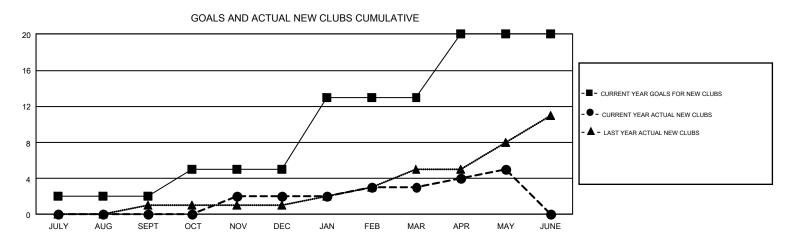

## GMT: CHRIS LEWIS

REPORT DOES NOT INCLUDE CLUBS IN UNDISTRICTED AREAS.

| Clubs                 |               |           |               | Members               |                           |                         |                                                    |  |
|-----------------------|---------------|-----------|---------------|-----------------------|---------------------------|-------------------------|----------------------------------------------------|--|
| RESULTS FOR 2017-2018 |               |           |               | RESULTS FOR 2017-2018 |                           |                         |                                                    |  |
| QUARTER               | NEW CLUB GOAL | NEW CLUBS | DROPPED CLUBS | QUARTER               | MEMBER GROWTH NET<br>GOAL | MEMBER GROWTH<br>ACTUAL | DROPPED<br>MEMBERS ACTUAL<br>(including transfers) |  |
| JULY/AUG/SEPT         | 2             | 0         | 1             | JULY/AUG/SEPT         | -140                      | 275                     | 586                                                |  |
| OCT/NOV/DEC           | 3             | 2         | 5             | OCT/NOV/DEC           | 116                       | 644                     | 596                                                |  |
| JAN/FEB/MAR           | 8             | 1         | 1             | JAN/FEB/MAR           | 323                       | 551                     | 433                                                |  |
| APR/MAY/JUNE          | 7             | 2         | 0             | APR/MAY/JUNE          | 231                       | 449                     | 372                                                |  |